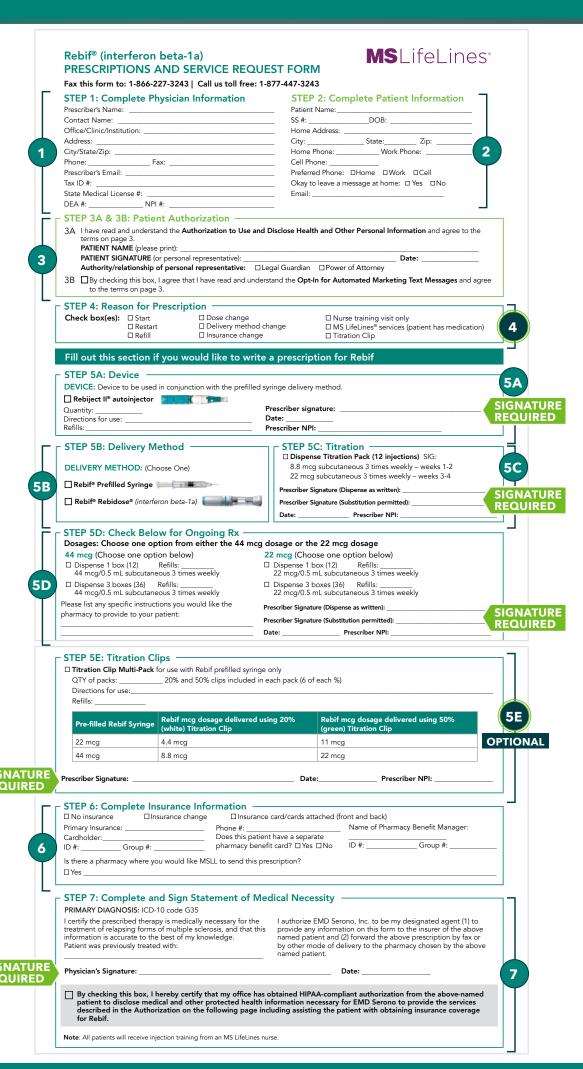

## Rebif® (interferon beta-1a) PRESCRIPTIONS AND SERVICE REQUEST FORM

**STEP 2: Complete Patient Information** 

Fax this form to: 1-866-227-3243 | Call us toll free: 1-877-447-3243

**STEP 1: Complete Physician Information** 

|                                                                                                                                                                                                                                                                                                                                                                                                                                                                                                                                                                                               | Patient Name:                                                                                                                                                                                                                                                                                                                                                                                                                                                                                           |
|-----------------------------------------------------------------------------------------------------------------------------------------------------------------------------------------------------------------------------------------------------------------------------------------------------------------------------------------------------------------------------------------------------------------------------------------------------------------------------------------------------------------------------------------------------------------------------------------------|---------------------------------------------------------------------------------------------------------------------------------------------------------------------------------------------------------------------------------------------------------------------------------------------------------------------------------------------------------------------------------------------------------------------------------------------------------------------------------------------------------|
| Prescriber's Name:                                                                                                                                                                                                                                                                                                                                                                                                                                                                                                                                                                            |                                                                                                                                                                                                                                                                                                                                                                                                                                                                                                         |
| Office/Clinic/Institution:                                                                                                                                                                                                                                                                                                                                                                                                                                                                                                                                                                    |                                                                                                                                                                                                                                                                                                                                                                                                                                                                                                         |
| Address:                                                                                                                                                                                                                                                                                                                                                                                                                                                                                                                                                                                      |                                                                                                                                                                                                                                                                                                                                                                                                                                                                                                         |
| City/State/Zip:                                                                                                                                                                                                                                                                                                                                                                                                                                                                                                                                                                               |                                                                                                                                                                                                                                                                                                                                                                                                                                                                                                         |
| Phone: Fax:                                                                                                                                                                                                                                                                                                                                                                                                                                                                                                                                                                                   |                                                                                                                                                                                                                                                                                                                                                                                                                                                                                                         |
| Prescriber's Email:                                                                                                                                                                                                                                                                                                                                                                                                                                                                                                                                                                           |                                                                                                                                                                                                                                                                                                                                                                                                                                                                                                         |
| Tax ID #:                                                                                                                                                                                                                                                                                                                                                                                                                                                                                                                                                                                     |                                                                                                                                                                                                                                                                                                                                                                                                                                                                                                         |
| State Medical License #:                                                                                                                                                                                                                                                                                                                                                                                                                                                                                                                                                                      | · · · · · · · · · · · · · · · · · · ·                                                                                                                                                                                                                                                                                                                                                                                                                                                                   |
| DEA #: NPI #:                                                                                                                                                                                                                                                                                                                                                                                                                                                                                                                                                                                 |                                                                                                                                                                                                                                                                                                                                                                                                                                                                                                         |
|                                                                                                                                                                                                                                                                                                                                                                                                                                                                                                                                                                                               |                                                                                                                                                                                                                                                                                                                                                                                                                                                                                                         |
| - STEP 3A & 3B: Patient Authorization ——                                                                                                                                                                                                                                                                                                                                                                                                                                                                                                                                                      |                                                                                                                                                                                                                                                                                                                                                                                                                                                                                                         |
| terms on page 3.  PATIENT NAME (please print):  PATIENT SIGNATURE (or personal representative):                                                                                                                                                                                                                                                                                                                                                                                                                                                                                               | Date:                                                                                                                                                                                                                                                                                                                                                                                                                                                                                                   |
| Authority/relationship of personal representative:                                                                                                                                                                                                                                                                                                                                                                                                                                                                                                                                            | ILegal Guardian □ Power of Attorney                                                                                                                                                                                                                                                                                                                                                                                                                                                                     |
| 3B ☐ By checking this box, I agree that I have read and und to the terms on page 3.                                                                                                                                                                                                                                                                                                                                                                                                                                                                                                           | erstand the <b>Opt-In for Automated Marketing Text Messages</b> and agree                                                                                                                                                                                                                                                                                                                                                                                                                               |
| STEP 4: Reason for Prescription                                                                                                                                                                                                                                                                                                                                                                                                                                                                                                                                                               |                                                                                                                                                                                                                                                                                                                                                                                                                                                                                                         |
| Check box(es): ☐ Start ☐ Dose change                                                                                                                                                                                                                                                                                                                                                                                                                                                                                                                                                          | ☐ Nurse training visit only                                                                                                                                                                                                                                                                                                                                                                                                                                                                             |
| ☐ Restart ☐ Delivery method                                                                                                                                                                                                                                                                                                                                                                                                                                                                                                                                                                   |                                                                                                                                                                                                                                                                                                                                                                                                                                                                                                         |
| ☐ Refill ☐ Insurance change                                                                                                                                                                                                                                                                                                                                                                                                                                                                                                                                                                   | e 🔲 Titration Clip                                                                                                                                                                                                                                                                                                                                                                                                                                                                                      |
| Fill out this section if you would like to writ                                                                                                                                                                                                                                                                                                                                                                                                                                                                                                                                               | te a prescription for Rebif                                                                                                                                                                                                                                                                                                                                                                                                                                                                             |
|                                                                                                                                                                                                                                                                                                                                                                                                                                                                                                                                                                                               |                                                                                                                                                                                                                                                                                                                                                                                                                                                                                                         |
|                                                                                                                                                                                                                                                                                                                                                                                                                                                                                                                                                                                               |                                                                                                                                                                                                                                                                                                                                                                                                                                                                                                         |
| <b>DEVICE:</b> Device to be used in conjunction with the prefilled                                                                                                                                                                                                                                                                                                                                                                                                                                                                                                                            | d syringe delivery method.                                                                                                                                                                                                                                                                                                                                                                                                                                                                              |
|                                                                                                                                                                                                                                                                                                                                                                                                                                                                                                                                                                                               |                                                                                                                                                                                                                                                                                                                                                                                                                                                                                                         |
| DEVICE: Device to be used in conjunction with the prefilled  ☐ Rebiject II® autoinjector  Quantity:                                                                                                                                                                                                                                                                                                                                                                                                                                                                                           | Prescriber signature:                                                                                                                                                                                                                                                                                                                                                                                                                                                                                   |
| DEVICE: Device to be used in conjunction with the prefilled Rebiject II® autoinjector  Quantity:  Directions for use:                                                                                                                                                                                                                                                                                                                                                                                                                                                                         | Prescriber signature: Date:                                                                                                                                                                                                                                                                                                                                                                                                                                                                             |
| DEVICE: Device to be used in conjunction with the prefilled  ☐ Rebiject II® autoinjector  Quantity:                                                                                                                                                                                                                                                                                                                                                                                                                                                                                           | Prescriber signature:                                                                                                                                                                                                                                                                                                                                                                                                                                                                                   |
| DEVICE: Device to be used in conjunction with the prefilled Rebiject II® autoinjector  Quantity:  Directions for use:  Refills:                                                                                                                                                                                                                                                                                                                                                                                                                                                               | Prescriber signature: Date: Prescriber NPI:                                                                                                                                                                                                                                                                                                                                                                                                                                                             |
| DEVICE: Device to be used in conjunction with the prefilled Rebiject II® autoinjector  Quantity:  Directions for use:  Refills:                                                                                                                                                                                                                                                                                                                                                                                                                                                               | Prescriber signature:  Date: Prescriber NPI:  STEP 5C: Titration                                                                                                                                                                                                                                                                                                                                                                                                                                        |
| DEVICE: Device to be used in conjunction with the prefilled Rebiject II® autoinjector  Quantity:  Directions for use:  Refills:  STEP 5B: Delivery Method                                                                                                                                                                                                                                                                                                                                                                                                                                     | Prescriber signature: Date: Prescriber NPI:  STEP 5C: Titration  □ Dispense Titration Pack (12 injections) SIG:                                                                                                                                                                                                                                                                                                                                                                                         |
| DEVICE: Device to be used in conjunction with the prefilled Rebiject II® autoinjector  Quantity:  Directions for use:  Refills:                                                                                                                                                                                                                                                                                                                                                                                                                                                               | Prescriber signature: Date: Prescriber NPI:  STEP 5C: Titration  Dispense Titration Pack (12 injections) SIG:  8.8 mcg subcutaneous 3 times weekly – weeks 1-2                                                                                                                                                                                                                                                                                                                                          |
| DEVICE: Device to be used in conjunction with the prefilled Rebiject II® autoinjector  Quantity:  Directions for use:  Refills:  STEP 5B: Delivery Method                                                                                                                                                                                                                                                                                                                                                                                                                                     | Prescriber signature: Date: Prescriber NPI:  STEP 5C: Titration Dispense Titration Pack (12 injections) SIG: 8.8 mcg subcutaneous 3 times weekly – weeks 1-2 22 mcg subcutaneous 3 times weekly – weeks 3-4                                                                                                                                                                                                                                                                                             |
| DEVICE: Device to be used in conjunction with the prefilled Rebiject II® autoinjector Quantity: Directions for use: Refills:  - STEP 5B: Delivery Method  DELIVERY METHOD: (Choose One)    Rebif® Prefilled Syringe                                                                                                                                                                                                                                                                                                                                                                           | Prescriber signature: Date: Prescriber NPI:  STEP 5C: Titration  Dispense Titration Pack (12 injections) SIG:  8.8 mcg subcutaneous 3 times weekly – weeks 1-2 22 mcg subcutaneous 3 times weekly – weeks 3-4  Prescriber Signature (Dispense as written):                                                                                                                                                                                                                                              |
| DEVICE: Device to be used in conjunction with the prefilled Rebiject II® autoinjector  Quantity: Directions for use: Refills:  STEP 5B: Delivery Method  DELIVERY METHOD: (Choose One)                                                                                                                                                                                                                                                                                                                                                                                                        | Prescriber signature: Date: Prescriber NPI:  STEP 5C: Titration Dispense Titration Pack (12 injections) SIG: 8.8 mcg subcutaneous 3 times weekly – weeks 1-2 22 mcg subcutaneous 3 times weekly – weeks 3-4 Prescriber Signature (Dispense as written): Prescriber Signature (Substitution permitted):                                                                                                                                                                                                  |
| DEVICE: Device to be used in conjunction with the prefilled Rebiject II® autoinjector Quantity: Directions for use: Refills:  - STEP 5B: Delivery Method  DELIVERY METHOD: (Choose One)    Rebif® Prefilled Syringe                                                                                                                                                                                                                                                                                                                                                                           | Prescriber signature: Date: Prescriber NPI:  STEP 5C: Titration  Dispense Titration Pack (12 injections) SIG:  8.8 mcg subcutaneous 3 times weekly – weeks 1-2 22 mcg subcutaneous 3 times weekly – weeks 3-4  Prescriber Signature (Dispense as written):                                                                                                                                                                                                                                              |
| DEVICE: Device to be used in conjunction with the prefilled Rebiject II® autoinjector  Quantity: Directions for use: Refills:  - STEP 5B: Delivery Method  DELIVERY METHOD: (Choose One)    Rebif® Prefilled Syringe                                                                                                                                                                                                                                                                                                                                                                          | Prescriber signature: Date: Prescriber NPI:  STEP 5C: Titration Dispense Titration Pack (12 injections) SIG: 8.8 mcg subcutaneous 3 times weekly – weeks 1-2 22 mcg subcutaneous 3 times weekly – weeks 3-4 Prescriber Signature (Dispense as written): Prescriber Signature (Substitution permitted):                                                                                                                                                                                                  |
| DEVICE: Device to be used in conjunction with the prefilled Rebiject II® autoinjector  Quantity: Directions for use: Refills:  - STEP 5B: Delivery Method  DELIVERY METHOD: (Choose One)    Rebif® Prefilled Syringe                                                                                                                                                                                                                                                                                                                                                                          | Prescriber signature: Date: Prescriber NPI:  STEP 5C: Titration  Dispense Titration Pack (12 injections) SIG:  8.8 mcg subcutaneous 3 times weekly – weeks 1-2  22 mcg subcutaneous 3 times weekly – weeks 3-4  Prescriber Signature (Dispense as written):  Prescriber Signature (Substitution permitted):  Date: Prescriber NPI:                                                                                                                                                                      |
| DEVICE: Device to be used in conjunction with the prefilled Rebiject II® autoinjector  Quantity: Directions for use: Refills: STEP 5B: Delivery Method  DELIVERY METHOD: (Choose One)  Rebif® Prefilled Syringe Rebif® Rebidose® (interferon beta-1a)  STEP 5D: Check Below for Ongoing Rx Dosages: Choose one option from either the 44 mcg                                                                                                                                                                                                                                                  | Prescriber signature:                                                                                                                                                                                                                                                                                                                                                                                                                                                                                   |
| DEVICE: Device to be used in conjunction with the prefilled Rebiject II® autoinjector  Quantity: Directions for use: Refills:  - STEP 5B: Delivery Method  DELIVERY METHOD: (Choose One)    Rebif® Prefilled Syringe                         Rebif® Rebidose® (interferon beta-1a)                   - STEP 5D: Check Below for Ongoing Rx                                                                                                                                                                                                                                                    | Prescriber signature: Date: Prescriber NPI:  STEP 5C: Titration  Dispense Titration Pack (12 injections) SIG:  8.8 mcg subcutaneous 3 times weekly – weeks 1-2  22 mcg subcutaneous 3 times weekly – weeks 3-4  Prescriber Signature (Dispense as written):  Prescriber Signature (Substitution permitted):  Date: Prescriber NPI:                                                                                                                                                                      |
| DEVICE: Device to be used in conjunction with the prefilled Rebiject II® autoinjector  Quantity:  Directions for use:  Refills:  STEP 5B: Delivery Method  DELIVERY METHOD: (Choose One)  Rebif® Prefilled Syringe  Rebif® Rebidose® (interferon beta-1a)  STEP 5D: Check Below for Ongoing Rx  Dosages: Choose one option from either the 44 mcg  44 mcg (Choose one option below)  Dispense 1 box (12)  Refills:  Refills:                                                                                                                                                                  | Prescriber signature: Date: Prescriber NPI:  STEP 5C: Titration Dispense Titration Pack (12 injections) SIG:  8.8 mcg subcutaneous 3 times weekly – weeks 1-2 22 mcg subcutaneous 3 times weekly – weeks 3-4  Prescriber Signature (Dispense as written): Prescriber Signature (Substitution permitted): Date: Prescriber NPI:  g dosage or the 22 mcg dosage  22 mcg (Choose one option below)  Dispense 1 box (12) Refills:                                                                           |
| DEVICE: Device to be used in conjunction with the prefilled Rebiject II® autoinjector  Quantity: Directions for use: Refills:  STEP 5B: Delivery Method  DELIVERY METHOD: (Choose One)  Rebif® Prefilled Syringe  Rebif® Rebidose® (interferon beta-1a)  STEP 5D: Check Below for Ongoing Rx  Dosages: Choose one option from either the 44 mcg  44 mcg (Choose one option below)  Dispense 1 box (12) Refills: 44 mcg/0.5 mL subcutaneous 3 times weekly  Dispense 3 boxes (36) Refills: 44 mcg/0.5 mL subcutaneous 3 times weekly  Please list any specific instructions you would like the | Prescriber signature: Date: Prescriber NPI:  STEP 5C: Titration Dispense Titration Pack (12 injections) SIG:  8.8 mcg subcutaneous 3 times weekly – weeks 1-2 22 mcg subcutaneous 3 times weekly – weeks 3-4  Prescriber Signature (Dispense as written): Prescriber Signature (Substitution permitted): Date: Prescriber NPI:  g dosage or the 22 mcg dosage  22 mcg (Choose one option below)  Dispense 1 box (12) Refills: 22 mcg/0.5 mL subcutaneous 3 times weekly  Dispense 3 boxes (36) Refills: |
| DEVICE: Device to be used in conjunction with the prefilled Rebiject II® autoinjector  Quantity: Directions for use: Refills:  STEP 5B: Delivery Method  DELIVERY METHOD: (Choose One)  Rebif® Prefilled Syringe  Rebif® Rebidose® (interferon beta-1a)  STEP 5D: Check Below for Ongoing Rx  Dosages: Choose one option from either the 44 mcg  44 mcg (Choose one option below)  Dispense 1 box (12) Refills: 44 mcg/0.5 mL subcutaneous 3 times weekly  Dispense 3 boxes (36) Refills: 44 mcg/0.5 mL subcutaneous 3 times weekly                                                           | Prescriber signature:                                                                                                                                                                                                                                                                                                                                                                                                                                                                                   |

# Rebif® (interferon beta-1a) PRESCRIPTIONS AND SERVICE REQUEST FORM (CONTINUED)

Fax this form to: 1-866-227-3243 | Call us toll free: 1-877-447-3243

| - STEP 5E: Titration Clips ———————————————————————————————————— |                                                        |                                |                                                                                                                                                                                                                      |  |
|-----------------------------------------------------------------|--------------------------------------------------------|--------------------------------|----------------------------------------------------------------------------------------------------------------------------------------------------------------------------------------------------------------------|--|
| •                                                               | for use with Rebif prefilled syringe o                 | •                              |                                                                                                                                                                                                                      |  |
| •                                                               | 20% and 50% clips included in ea                       |                                | each %)                                                                                                                                                                                                              |  |
| Refills:                                                        |                                                        |                                |                                                                                                                                                                                                                      |  |
|                                                                 |                                                        |                                |                                                                                                                                                                                                                      |  |
| Pre-filled Rebif Syringe                                        | Rebif mcg dosage delivered usin (white) Titration Clip |                                | Rebif mcg dosage delivered using 50% (green) Titration Clip                                                                                                                                                          |  |
| 22 mcg                                                          | 4.4 mcg                                                |                                | 11 mcg                                                                                                                                                                                                               |  |
| 44 mcg                                                          | 8.8 mcg                                                |                                | 22 mcg                                                                                                                                                                                                               |  |
| Prescriber Signature:                                           |                                                        | Date:_                         | : Prescriber NPI:                                                                                                                                                                                                    |  |
|                                                                 | Does this patient                                      | card/cards attac               | Name of Pharmacy Benefit Manager:                                                                                                                                                                                    |  |
|                                                                 | ou would like MSLL to send this pres                   | •                              |                                                                                                                                                                                                                      |  |
| - STEP 7: Complete au<br>PRIMARY DIAGNOSIS: ICD-                | nd Sign Statement of Med<br>-10 code G35               | lical Necess                   | ssity ————————————————————————————————————                                                                                                                                                                           |  |
|                                                                 |                                                        | provide any in<br>named patien | EMD Serono, Inc. to be my designated agent (1) to information on this form to the insurer of the above ent and (2) forward the above prescription by fax or ode of delivery to the pharmacy chosen by the above ent. |  |
| Physician's Signature:                                          |                                                        |                                | Date:                                                                                                                                                                                                                |  |
| patient to disclose med                                         | dical and other protected health inf                   | formation nece                 | A-compliant authorization from the above-named cessary for EMD Serono to provide the services g the patient with obtaining insurance coverage                                                                        |  |
| Note: All patients will receive in                              | jection training from an MS LifeLines nurs             | se.                            |                                                                                                                                                                                                                      |  |